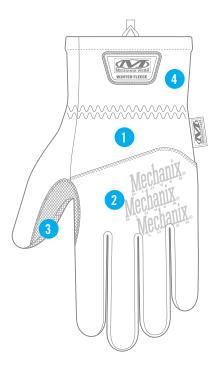

#### **FEATURES**

- Fleece outer shell with C40 3M
   Thinsulate™ insulation traps warm
   air to help regulate your body
   temperature.
- 2. Wind-resistant stretch fabric prevents cold air from sneaking in.
- Touchscreen capable diamond grip provides durable gripping power in damp conditions.
- 4. Extended fleece cuff secured with flexible stretch elastic provides.
- Removable spring clips keeps your gloves organized for easy storage.