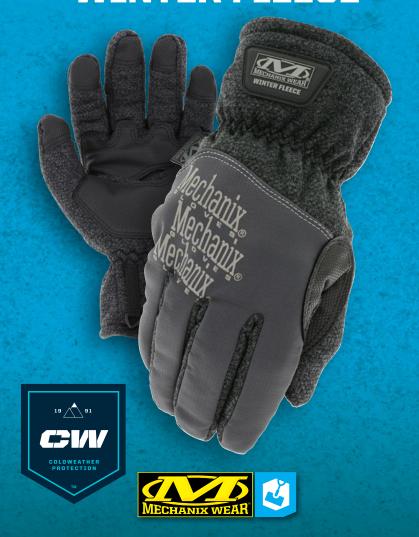

# WINTER FLEECE

## **COLD WEATHER HAND PROTECTION**

Winter Fleece gloves are the perfect set of gloves to have on hand for winter work and outdoor adventures. Comfortable micro-fleece lines the entire glove and C40 3M Thinsulate™ insulation traps warm air to help regulate your body temperature in the brisk cold air. Touchscreen capable diamond grip at your palm and fingers provide durable gripping power in damp conditions. When it's cold out, you can count on Winter Fleece to keep your hands toasty.

### **INSULATION**

C40 3M Thinsulate™ insulation traps warm air to help regulate your body temperature.

## TOUCHSCREEN CAPABLE

Diamond grip infused with touchscreen technology keeps you connected.