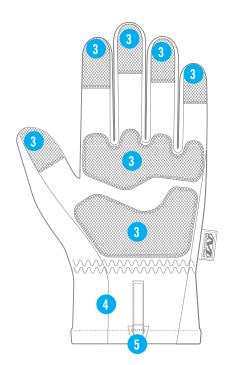

#### **FEATURES**

- Fleece outer shell with C40 3M
   Thinsulate™ insulation traps warm
   air to help regulate your body
   temperature.
- 2. Wind-resistant stretch fabric prevents cold air from sneaking in.
- Touchscreen capable diamond grip provides durable gripping power in damp conditions.
- 4. Extended fleece cuff secured with flexible stretch elastic provides.
- Removable spring clips keeps your gloves organized for easy storage.