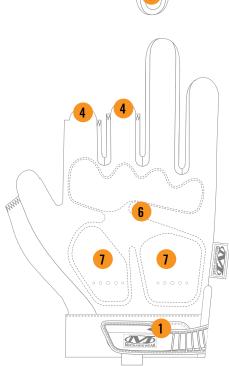

## **LEATHER HAND PROTECTION**

Measure twice, cut once. The M-Pact® Leather Framer work glove is designed to provide professional carpenters with a functional fingerless design that delivers more dexterity when measuring, cutting and framing structures. The Framer's fingerless design frees your thumb, index and middle fingers so you can handle your arsenal of tools with precision and control. D30® palm padding reacts on impact to absorb and dissipate energy when you're in full swing on the job. The glove is constructed with DuraHide™ leather and flexible Thermoplastic Rubber (TPR) to protect the back of your hands from impact injuries or the occasional hammer strike.

#### **FEATURES**

- Flexible TPR closure provides a secure fit to the wrist.
- Form-fitting TrekDry® material keeps your hands cool and comfortable while you work.
- Patented Impact Guard™ protects the first knuckle with EVA foam padding.
- Fingerless design frees your thumb, index and middle finger to provide optimal control.
- TPR knuckle guard and full-length fingertip protection reduce the risk of impact and pinching injuries.
- 6. DuraHide™ leather palm provides extreme abrasion resistance.
- D30® palm padding absorbs and dissipates high-impact energy through the palm.