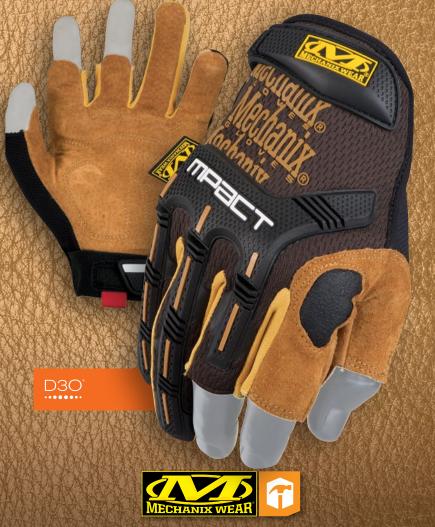

## **LEATHER HAND PROTECTION**

Measure twice, cut once. The M-Pact® Leather Framer work glove is designed to provide professional carpenters with a functional fingerless design that delivers more dexterity when measuring, cutting and framing structures. The Framer's fingerless design frees your thumb, index and middle fingers so you can handle your arsenal of tools with precision and control. D30® palm padding reacts on impact to absorb and dissipate energy when you're in full swing on the job. The glove is constructed with DuraHide™ leather and flexible Thermoplastic Rubber (TPR) to protect the back of your hands from impact injuries or the occasional hammer strike.

## **FINGERLESS DESIGN**

Fingerless design delivers more dexterity when measuring, cutting and framing.

#### LEATHER

DuraHide<sup>™</sup> leather protects your palm with extreme abrasion resistance.

#### **FEATURES**

- Flexible TPR closure provides a secure fit to the wrist.
- Form-fitting TrekDry® material keeps your hands cool and comfortable while you work.
- Patented Impact Guard™ protects the first knuckle with EVA foam padding.
- Fingerless design frees your thumb, index and middle finger to provide optimal control.
- TPR knuckle guard and full-length fingertip protection reduce the risk of impact and pinching injuries.
- 6. DuraHide™ leather palm provides extreme abrasion resistance.
- D30® palm padding absorbs and dissipates high-impact energy through the palm.