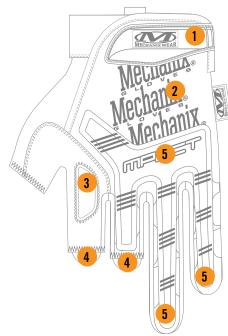

#### **FEATURES**

- Flexible TPR closure provides a secure fit to the wrist.
- Form-fitting TrekDry® material keeps your hands cool and comfortable while you work.
- Patented Impact Guard™ protects the first knuckle with EVA foam padding.
- Fingerless design frees your thumb, index and middle finger to provide optimal control.
- TPR knuckle guard and full-length fingertip protection reduce the risk of impact and pinching injuries.
- 6. DuraHide™ leather palm provides extreme abrasion resistance.
- D30® palm padding absorbs and dissipates high-impact energy through the palm.