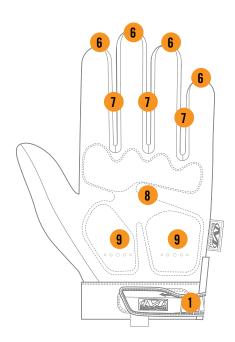

## **FEATURES**

- Flexible Thermoplastic Rubber (TPR) closure provides a secure fit to the wrist.
- Patented Impact Guard™ protects the first knuckle with EVA foam padding.
- Thermoplastic Rubber (TPR)
  knuckle guard and full-length
  fingertip protection reduce the risk
  of impact and pinching injuries.
- Form-fitting TrekDry® material keeps your hands cool and comfortable while you work.
- DuraHide™ leather thumb reinforcement.
- 6. Pinched fingertip construction improves fingertip strength.
- 7. DuraHide™ leather fourchettes improve finger durability.
- 8. DuraHide™ leather palm provides extreme abrasion resistance.
- D30® palm padding absorbs and dissipates high-impact energy through the palm.