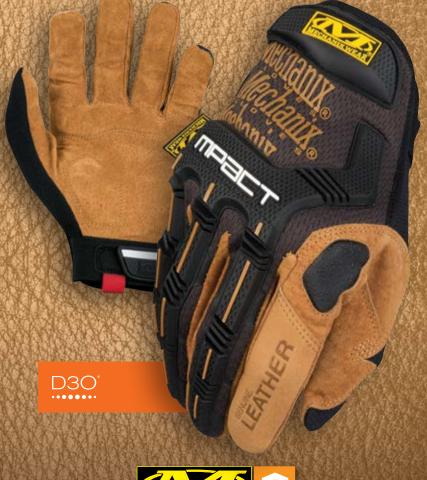

# M-PACT®

# **LEATHER HAND PROTECTION**

M-Pact® Leather work gloves stand tall against rough cut wood, concrete and cold hard steel on the jobsite. The M-Pact® is constructed with DuraHide™ leather to provide extreme abrasion resistance and structural integrity when you're in full swing. Impact-absorbing Thermoplastic Rubber (TPR) protects the back of the hand from your knuckles to your fingertips. For comfort, D30® palm padding reacts on impact to absorb and dissipate energy through the hand and reduce fatigue as the day goes on.

# IMPACT PROTECTION

Patented Impact Guard™ and molded Thermoplastic Rubber (TPR) absorb blunt force impact to the hand and fingers.

# LEATHER

DuraHide<sup>™</sup> leather protects your palm with extreme abrasion resistance.

## **FEATURES**

- Flexible Thermoplastic Rubber (TPR) closure provides a secure fit to the wrist.
- Patented Impact Guard™ protects the first knuckle with EVA foam padding.
- Thermoplastic Rubber (TPR)
  knuckle guard and full-length
  fingertip protection reduce the risk
  of impact and pinching injuries.
- Form-fitting TrekDry® material keeps your hands cool and comfortable while you work.
- DuraHide™ leather thumb reinforcement.
- 6. Pinched fingertip construction improves fingertip strength.
- 7. DuraHide™ leather fourchettes improve finger durability.
- 8. DuraHide™ leather palm provides extreme abrasion resistance.
- D30® palm padding absorbs and dissipates high-impact energy through the palm.