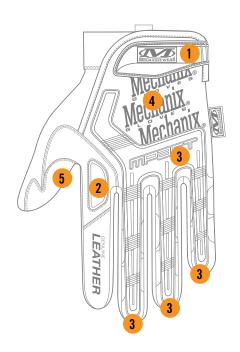

## **FEATURES**

- Flexible Thermoplastic Rubber (TPR) closure provides a secure fit to the wrist.
- Patented Impact Guard™ protects the first knuckle with EVA foam padding.
- Thermoplastic Rubber (TPR)
  knuckle guard and full-length
  fingertip protection reduce the risk
  of impact and pinching injuries.
- Form-fitting TrekDry® material keeps your hands cool and comfortable while you work.
- DuraHide™ leather thumb reinforcement.
- 6. Pinched fingertip construction improves fingertip strength.
- 7. DuraHide™ leather fourchettes improve finger durability.
- 8. DuraHide™ leather palm provides extreme abrasion resistance.
- D30® palm padding absorbs and dissipates high-impact energy through the palm.