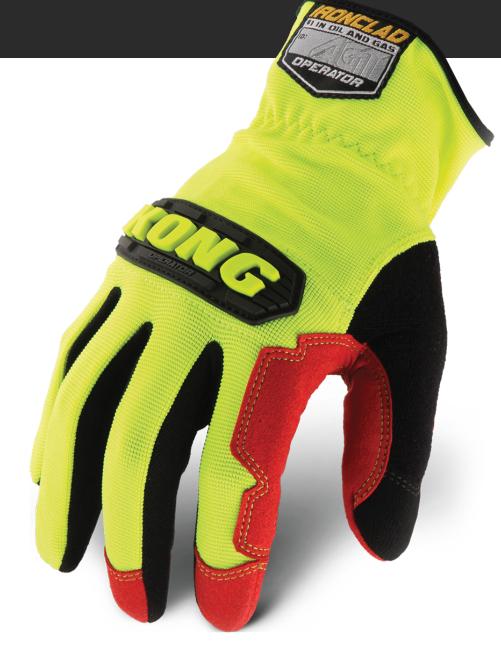

## KONG® OPERATOR

The KONG® Operator glove is designed for light duty work on the rig or in the field. Perfect for crane operators, mechanics or supervisors. It's lighweight and breathable with KONG® knuckle protection. It has hi-viz reinforcements in critical areas for extended wear, visibility and durability.

#### KONG® Knuckle Protection

90% impact absorption.

#### **Hi-Viz Reinforcements**

Reinforced in critical areas for maximum visibility and durability.

#### TPR Cuff Puller

Get your glove in the proper position faster.