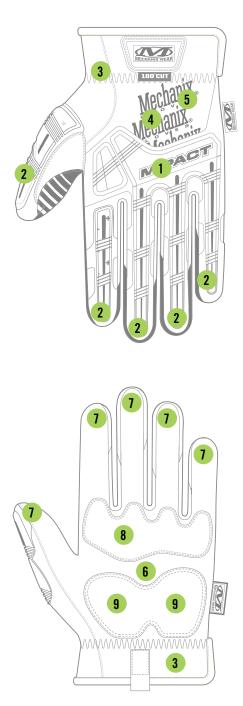

#### **FEATURES**

R

- Thermoplastic Rubber (TPR) impact protection meets EN 13594 impact standard.
- 2. Thermoplastic Rubber (TPR) pinchpoint fingertip protection.
- 3. Comfortable stretch elastic cuff provides easy on and off flexibility.
- 4. Breathable TrekDry<sup>®</sup> keeps your hands cool and comfortable.
- 5. Reflective print provides eyecatching luminance in low-light environments.
- High-tenacity Armortex<sup>®</sup> liner protects the palm with EN 388: 2016 Level E and ANSI A5 cut resistance.
- 7. Touchscreen capable palm technology keeps you connected.
- 8. Armortex<sup>®</sup> palm reinforcement provides added durability.
- D30<sup>®</sup> palm padding absorbs and dissipates high-impact energy through the palm.